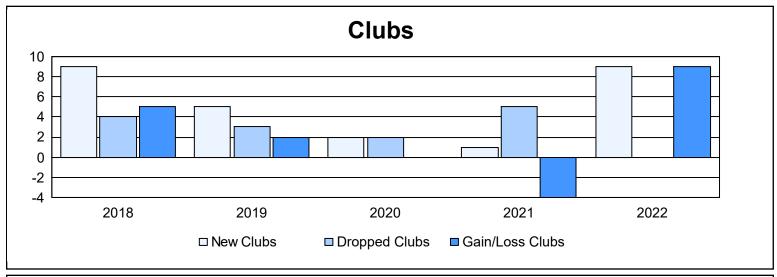

District 306 B1 As of June 2022 Cumulative

| Year      | New<br>Clubs | Dropped<br>Clubs | Gain/<br>Loss<br>Clubs | New<br>Members | Charter<br>Members | Reinstate<br>Members | Transfer<br>Members | Total<br>Member<br>Added | Total<br>Members<br>Dropped | Gain/<br>Loss<br>Members |
|-----------|--------------|------------------|------------------------|----------------|--------------------|----------------------|---------------------|--------------------------|-----------------------------|--------------------------|
| 2017-2018 | 9            | 4                | 5                      | 451            | 265                | 48                   | 5                   | 769                      | 502                         | 267                      |
| 2018-2019 | 5            | 3                | 2                      | 191            | 133                | 10                   | 10                  | 344                      | 399                         | -55                      |
| 2019-2020 | 2            | 2                | 0                      | 194            | 47                 | 5                    | 2                   | 248                      | 330                         | -82                      |
| 2020-2021 | 1            | 5                | -4                     | 273            | 68                 | 29                   | 11                  | 381                      | 421                         | -40                      |
| 2021-2022 | 9            | 0                | 9                      | 493            | 265                | 82                   | 36                  | 876                      | 499                         | 377                      |
| Average   | 5            | 3                | 2                      | 320            | 156                | 35                   | 13                  | 524                      | 430                         | 93                       |